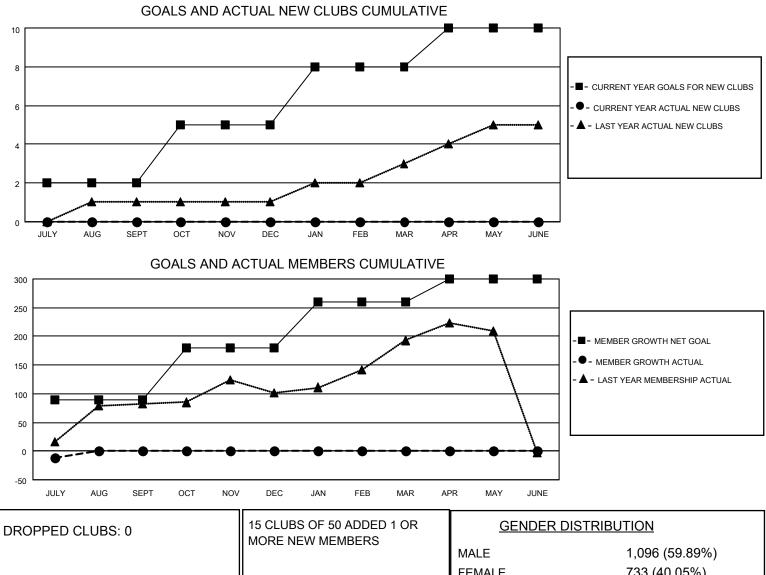

## LOCATION UGANDA

District 411 B

Results as of: 7/31/2023

| Clubs                 |               |           |               | Members               |                        |                         |                                                    |
|-----------------------|---------------|-----------|---------------|-----------------------|------------------------|-------------------------|----------------------------------------------------|
| RESULTS FOR 2023-2024 |               |           |               | RESULTS FOR 2023-2024 |                        |                         |                                                    |
| QUARTER               | NEW CLUB GOAL | NEW CLUBS | DROPPED CLUBS | QUARTER               | BER GROWTH NET<br>GOAL | MEMBER GROWTH<br>ACTUAL | DROPPED<br>MEMBERS ACTUAL<br>(including transfers) |
| JULY/AUG/SEPT         | 2             | 0         | 0             | JULY/AUG/SEPT         | 90                     | 52                      | 58                                                 |
| OCT/NOV/DEC           | 3             | 0         | 0             | OCT/NOV/DEC           | 90                     | 0                       | 0                                                  |
| JAN/FEB/MAR           | 3             | 0         | 0             | JAN/FEB/MAR           | 80                     | 0                       | 0                                                  |
| APR/MAY/JUNE          | 2             | 0         | 0             | APR/MAY/JUNE          | 40                     | 0                       | 0                                                  |

|                 |    |                           | MALE<br>FEMALE                     | 1,096 (59.89%)<br>733 (40.05%) |
|-----------------|----|---------------------------|------------------------------------|--------------------------------|
| DROPPED MEMBERS |    |                           | NON BINARY<br>PREFER NOT TO ANSWER | 0 (0.00%)<br>1 (0.05%)         |
| DECEASED        | 0  |                           |                                    | 1 (0.0070)                     |
| CLUB CANCELLED  | 0  | CLICK HERE FOR CUMULATIVE | TOTAL FAMILY UNIT MEMBERS          | 5 781                          |
| OTHER           | 58 | MEMBERSHIP DATA           |                                    |                                |
| TOTAL           | 58 |                           | FAMILY MEMBERS PAYING HAI          | LF DUES 513                    |
|                 |    |                           |                                    |                                |